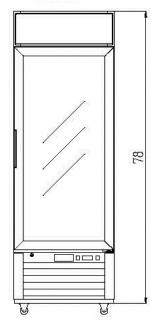

#### GMR23 Doors 1 22 Capacity (Cu. Ft.) Shelves 4 ΗР 1/6 **Amps** 3.2 Volts 115 Hz 60 Phase 1 Plug Type NEMA 5-15 27"W x 31.5"D x 83.5"H **Dimensions** 28.7"W x 33.1"D x 86.2"H **Shipping Dimensions** Shipping Weight (lb) 276 254 Net Weight (lb)