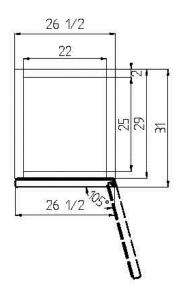

#### GMR23 Doors 1 22 Capacity (Cu. Ft.) Shelves 4 ΗР 1/6 **Amps** 3.2 Volts 115 Hz 60 Phase 1 Plug Type NEMA 5-15 27"W x 31.5"D x 83.5"H **Dimensions** 28.7"W x 33.1"D x 86.2"H **Shipping Dimensions** Shipping Weight (lb) 276 254 Net Weight (lb)