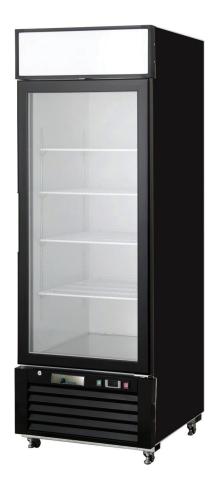

#### GMR23 Doors 1 22 Capacity (Cu. Ft.) Shelves 4 ΗР 1/6 **Amps** 3.2 Volts 115 Hz 60 Phase 1 Plug Type NEMA 5-15 27"W x 31.5"D x 83.5"H **Dimensions** 28.7"W x 33.1"D x 86.2"H **Shipping Dimensions** Shipping Weight (lb) 276 254 Net Weight (lb)