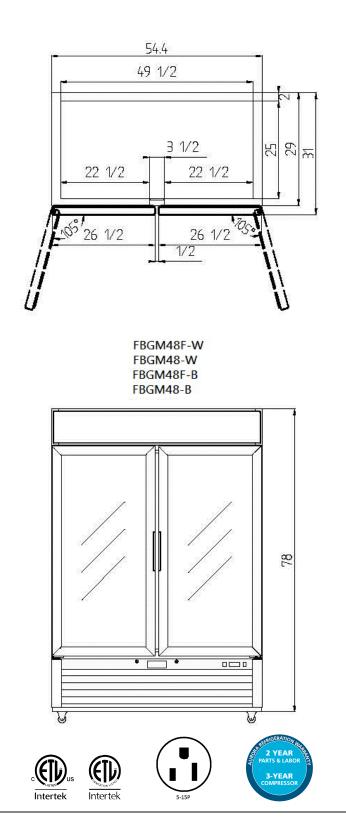

| GMR48                |                             |
|----------------------|-----------------------------|
| Doors                | 2                           |
| Capacity (Cu. Ft.)   | 47                          |
| Shelves              | 8                           |
| HP                   | 1/3                         |
| Amps                 | 4.3                         |
| Volts                | 115                         |
| Hz                   | 60                          |
| Phase                | 1                           |
| Plug Type            | NEMA 5-15                   |
| Dimensions           | 54.4"W x 31.5"D x 83.5"H    |
| Shipping Dimensions  | 56.22"W x 33.07"D x 86.22"H |
| Shipping Weight (lb) | 419                         |
| Net Weight (lb)      | 397                         |