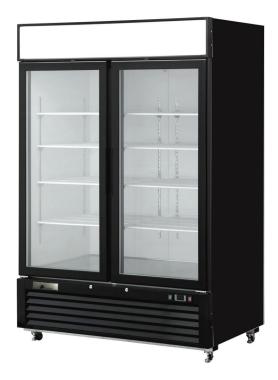

## **GMR48** Double Glass Door Refrigerator Merchandiser

## **Features:**

- Available in black or white exterior
- Aluminum interior
- Stainless steel interior floor for easy cleaning
- Easy-clean PVC liner and quick change shelves
- Heavy duty evaporator fans
- Self-contained refrigeration with a fully ventilated cooling system
- Environmentally-friendly R134A refrigerant
- LED lights keep products illuminated
- Low E tempered double-pane glass and durable PVC frame
- Low-profile easy grab handles
- Top LED illuminated display sign for custom graphics
- Equipped with digital thermostat for accurate and stable temperature
- Oversized bottom back-mount condensing unit for faster cooling
- Positive-seal, self-closing doors with stay open feature

| GMR48                |                             |
|----------------------|-----------------------------|
| Doors                | 2                           |
| Capacity (Cu. Ft.)   | 47                          |
| Shelves              | 8                           |
| HP                   | 1/3                         |
| Amps                 | 4.3                         |
| Volts                | 115                         |
| Hz                   | 60                          |
| Phase                | 1                           |
| Plug Type            | NEMA 5-15                   |
| Dimensions           | 54.4"W x 31.5"D x 83.5"H    |
| Shipping Dimensions  | 56.22"W x 33.07"D x 86.22"H |
| Shipping Weight (lb) | 419                         |
| Net Weight (lb)      | 397                         |