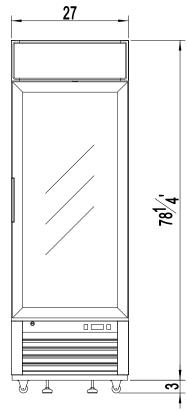

#### GMF23 Doors 1 Capacity (Cu. Ft.) 22 Shelves 4 ΗР 1/2 7.5 **Amps** 115 Volts Hz 60 Phase 1 Plug Type NEMA 5-15 27"W x 31.5D" x 81.25"H **Dimensions** 27.74"W x 33.07"D x 83.3"H **Shipping Dimensions** 276 Shipping Weight (lb) 254 Net Weight (lb)