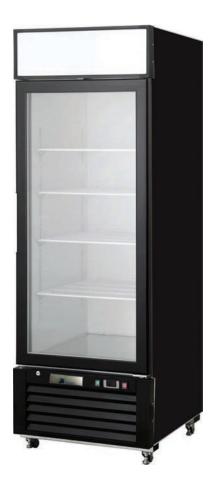

# Glass Door Freezer Merchandiser

#### **Features:**

- Available in black or white exterior
- Aluminum interior
- Stainless steel interior floor for easy cleaning
- Easy-clean PVC liner and quick change shelves
- Heavy duty evaporator fans
- Self-contained refrigeration with a fully ventilated cooling system
- Environmentally-friendly R404a refrigerant
- LED lights keep products illuminated
- Low E tempered triple-pane glass and durable PVC frame
- Low-profile easy grab handles
- Top LED illuminated display sign for custom graphics
- Equipped with digital thermostat for accurate and stable temperature
- Oversized bottom back-mount condensing unit for faster cooling
- Positive-seal, self-closing doors with stay open feature
- Temperature range: -4°F to 1.4°F