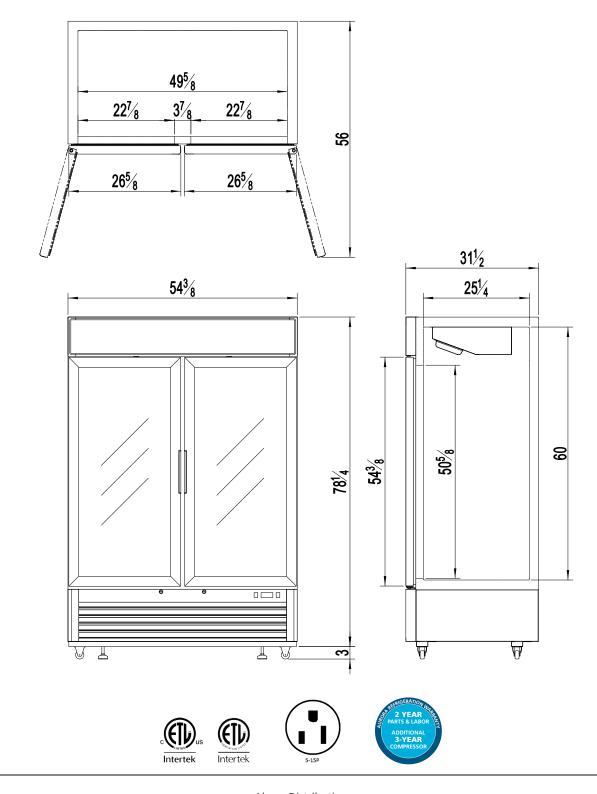

GMR48
Doors

Shelves

**Amps** 

Volts

Phase

Plug Type

**Dimensions** 

Net Weight (lb)

Shipping Dimensions
Shipping Weight (lb)

Hz

ΗР

Capacity (Cu. Ft.)

2 47

8

1/3

4.3

115

60

1

419

397

NEMA 5-15

54.4"W x 31.5"D x 81.25"H

56.22"W x 33.07"D x 83.3"H