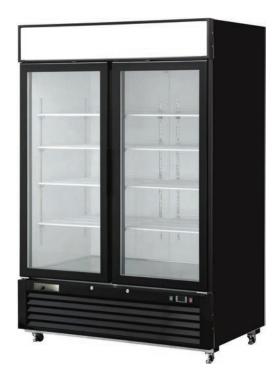

### **GMR48**

## Double Glass Door Refrigerator Merchandiser

## GMR48

# Double Glass Door Refrigerator Merchandiser

#### **Features:**

- Available in black or white exterior
- Aluminum interior
- Stainless steel interior floor for easy cleaning
- Easy-clean PVC liner and quick change shelves
- Heavy duty evaporator fans
- Self-contained refrigeration with a fully ventilated cooling system
- Environmentally-friendly R134A refrigerant
- LED lights keep products illuminated
- Low E tempered double-pane glass and durable PVC frame
- Low-profile easy grab handles
- Top LED illuminated display sign for custom graphics
- Equipped with digital thermostat for accurate and stable temperature
- Oversized bottom back-mount condensing unit for faster cooling
- Positive-seal, self-closing doors with stay open feature
- Temperature range: 35.6°F to 46.4°F