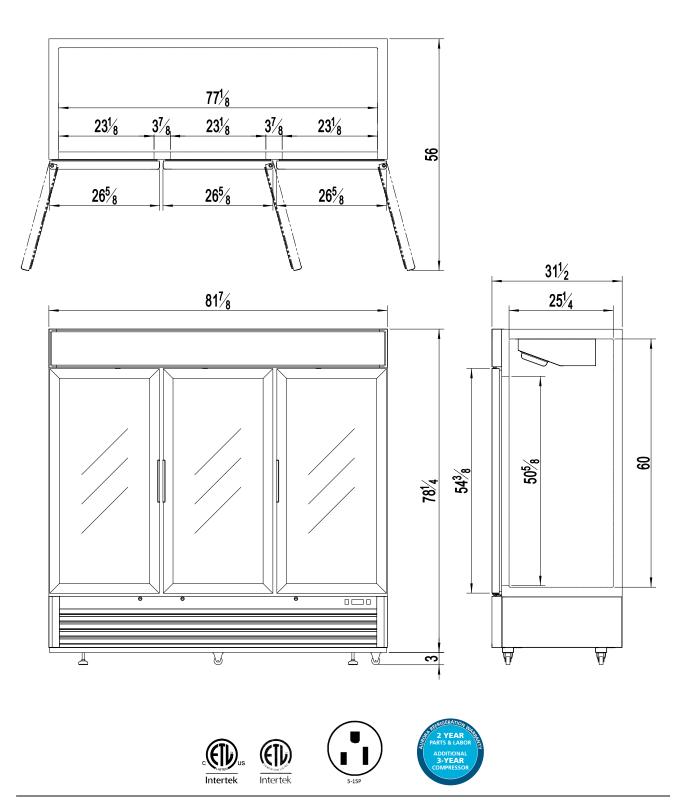

| GMR72                |                            |
|----------------------|----------------------------|
| Doors                | 3                          |
| Capacity (Cu. Ft.)   | 72                         |
| Shelves              | 12                         |
| HP                   | 1/3                        |
| Amps                 | 7.3                        |
| Volts                | 115                        |
| Hz                   | 60                         |
| Phase                | 1                          |
| Plug Type            | NEMA 5-15                  |
| Dimensions           | 81.9"W x 31.5"D x 81.25"H  |
| Shipping Dimensions  | 83.66"W x 33.07"D x 83.3"H |
| Shipping Weight (lb) | 636                        |
| Net Weight (lb)      | 592                        |