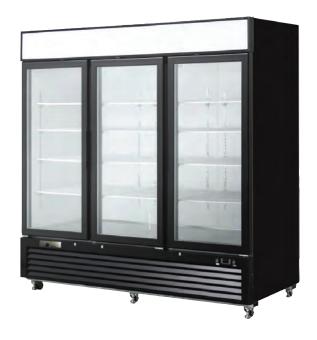

### **GMR72**

## Triple Glass Door Refrigerator Merchandiser

#### **Features:**

- Available in black or white exterior
- Aluminum interior
- Stainless steel interior floor for easy cleaning
- Easy-clean PVC liner and quick change shelves
- Heavy duty evaporator fans
- Self-contained refrigeration with a fully ventilated cooling system
- LED lights keep products illuminated
- Low E tempered double-pane glass and durable PVC frame
- Low-profile easy grab handles
- Top LED illuminated display sign for custom graphics
- Equipped with digital thermostat for accurate and stable temperature
- Oversized bottom back-mount condensing unit for faster cooling
- Positive-seal, self-closing doors with stay open feature
- Temperature range: 35.6°F to 46.4°F

| GMR72                |                            |
|----------------------|----------------------------|
| Doors                | 3                          |
| Capacity (Cu. Ft.)   | 72                         |
| Shelves              | 12                         |
| HP                   | 1/3                        |
| Amps                 | 7.3                        |
| Volts                | 115                        |
| Hz                   | 60                         |
| Phase                | 1                          |
| Plug Type            | NEMA 5-15                  |
| Dimensions           | 81.9"W x 31.5"D x 81.25"H  |
| Shipping Dimensions  | 83.66"W x 33.07"D x 83.3"H |
| Shipping Weight (lb) | 636                        |
| Net Weight (lb)      | 592                        |