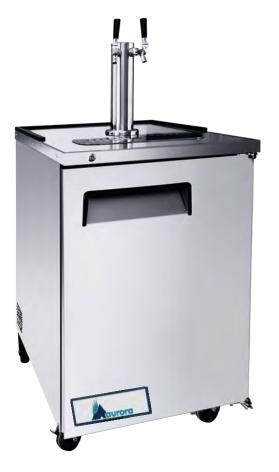

## AKC23 Keg Coolers

## Features:

- Stainless steel exterior
- Stainless steel interior
- Electronic thermostat with digital LED display
- Temperature range 32F to 50F
- Doors with locks and keys
- Automatic defrost system
- High density CFC-free polyurethane foam
- Forced air refrigeration system maintains temperature
- Comes standard with 4" casters, 2 with brake
- Comes with towers, beer faucets, beer line, and CO2 distributor
- LED lights
- Designed to accommodate a variety of beer keg sizes

| AKC23<br>23" KEG COOLER |         |          |      |     |          |                             |                        |               |               |
|-------------------------|---------|----------|------|-----|----------|-----------------------------|------------------------|---------------|---------------|
| Model Doc               | ors Keg | Capacity | Amps | HP  | Voltage  | Size (excluding beer tower) | Shipping Size          | N.W.<br>(lb.) | G.W.<br>(lb.) |
| AKC23 1                 | 1       | 6.7      | 2.3  | 1/7 | 115/60/1 | 23" x 31.1" x 39.3"         | 25.6" x 33.9" x 46.85" | 132           | 187           |