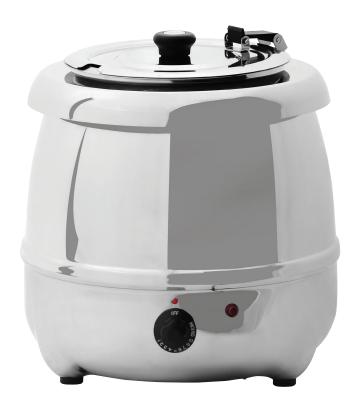

## CT-SK588SS

## CT SERIES STAINLESS STEEL ELECTRIC SOUP KETTLE WARMER

- · Designed for continous use
- Thermostatic variable temperatures with 12 heat settings
- Firm grip non-slip rubber feet
- Notched stainless steel hinge lid keeps soup warm and holds ladle
- Stainless steel inset is dishwasher safe
- Rethermalizes cold food within 35 minutes
- · Magnetic food labels for easy identification
- · Heating indicator light
- 11 QT Capacity

| PATRIOTWARES CT SERIES STAINLESS STEEL ELECTRIC SOUP KETTLE WARMER |                 |                 |         |           |       |                       |                        |                          |  |  |
|--------------------------------------------------------------------|-----------------|-----------------|---------|-----------|-------|-----------------------|------------------------|--------------------------|--|--|
| MODEL                                                              | HOUSING         | SIZE            | VOLTAGE | FREQUENCY | POWER | SHIPPING SIZE         | NET<br>WEIGHT<br>(lbs) | GROSS<br>WEIGHT<br>(lbs) |  |  |
| CT-SK588SS                                                         | Stainless Steel | 14" x 14" x 15" | 120V    | 60 Hz     | 400W  | 14.2" x 14.2" x 15.5" | 10.91                  | 13.0                     |  |  |