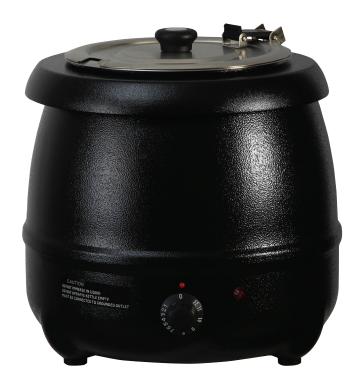

## **CT-SK588**

## CT SERIES ELECTRIC SOUP KETTLE WARMER

- Designed for continous use
- Thermostatic variable temperatures with 12 heat settings
- Firm grip non-slip rubber feet
- Notched stainless steel hinge lid keeps soup warm and holds ladle
- Stainless steel inset is dishwasher safe
- Rethermalizes cold food within 35 minutes
- · Magnetic food labels for easy identification
- Heating indicator light
- 11 QT Capacity

|  | MODEL    | HOUSING | SIZE            | VOLTAGE | FREQUENCY | POWER | SHIPPING SIZE         | NET<br>WEIGHT<br>(Ibs) | GROSS<br>WEIGHT<br>(lbs) |
|--|----------|---------|-----------------|---------|-----------|-------|-----------------------|------------------------|--------------------------|
|  | CT-SK588 | Iron    | 14" x 14" x 15" | 120V    | 60 Hz     | 400W  | 14.2" x 14.2" x 15.5" | 10.2                   | 12.75                    |